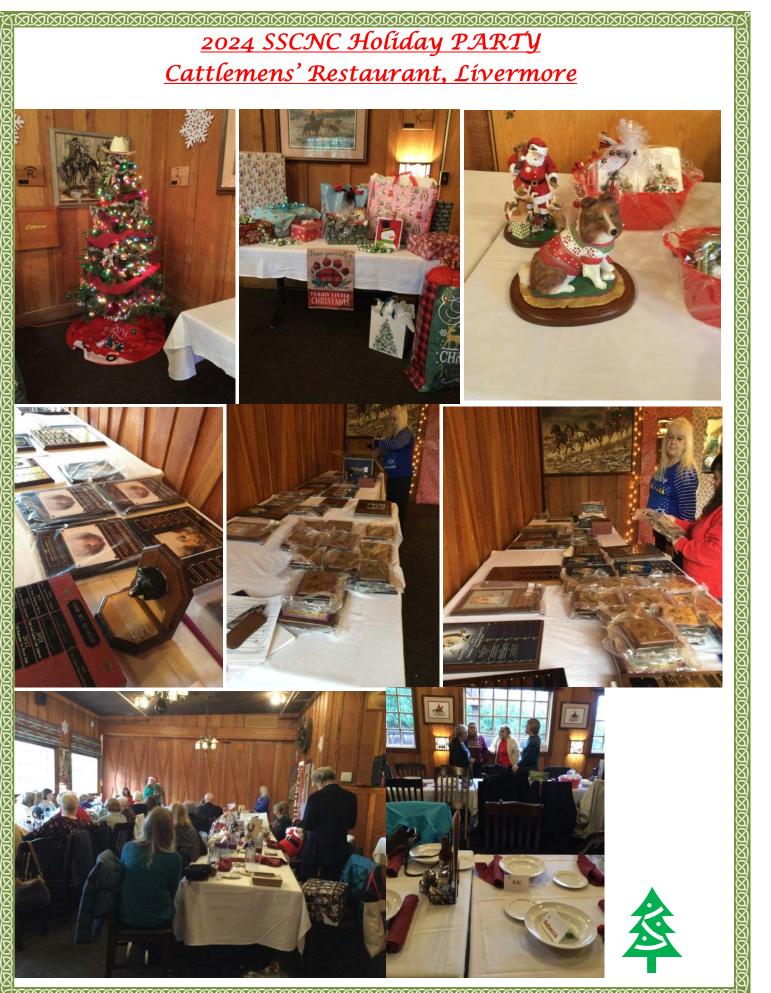

Shetland Sheepdog Club of Northern California Minutes of the General Meeting

December 14, 2024

Location: 2024 SSCNC Holiday Party at the Cattlemen's Restaurant in Livermore.

The meeting was called to order by President Karen D'Augusta