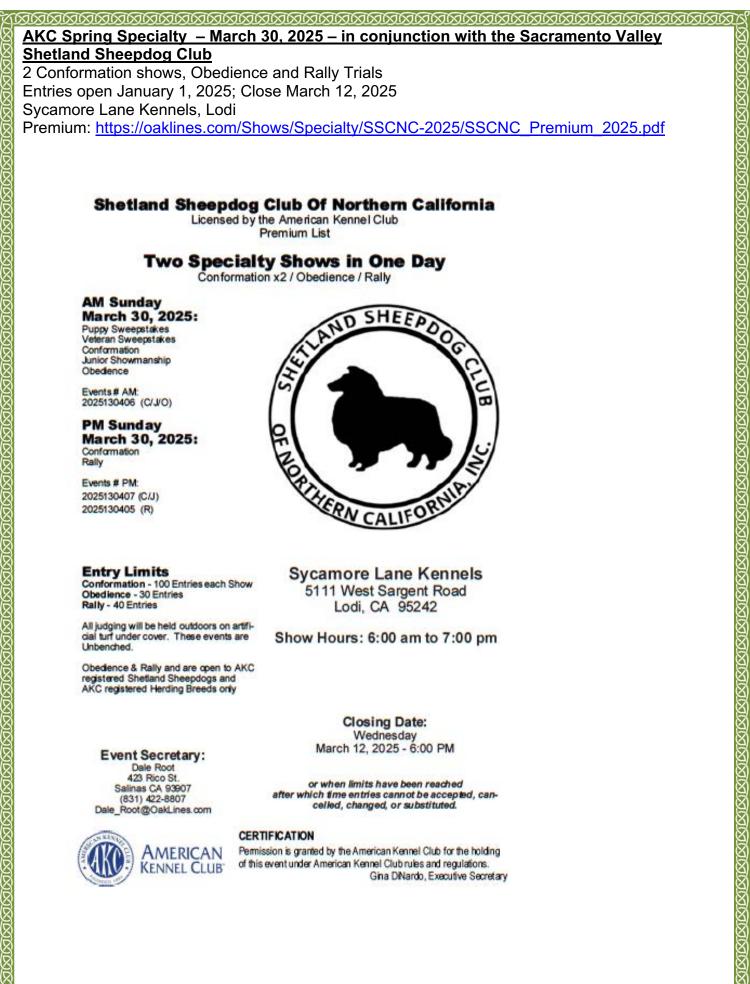

March 30, 2025: Puppy Sweepstakes Veteran Sweepstakes Conformation Junior Showmanship Obedience

Events# AM: 2025130406 (C/J/O)

#### PM Sunday March 30, 2025:

Conformation Rally

Events # PM: 2025130407 (C/J) 2025130405 (R)

Entry Limits Conformation - 100 Entries each Show Obedience - 30 Entries Rally - 40 Entries

All judging will be held outdoors on artifi-cial turf under cover. These events are Unbenched.

Obedience & Rally and are open to AKC registered Shetland Sheepdogs and AKC registered Herding Breeds only

Event Secretary: Dale Root 423 Rico St Salinas CA 93907 (831) 422-8807 Dale\_Root@OakLines.com

Sycamore Lane Kennels 5111 West Sargent Road Lodi, CA 95242

Show Hours: 6:00 am to 7:00 pm

Closing Date: Wednesday March 12, 2025 - 6:00 PM

or when limits have been reached after which time entries cannot be accepted, cancelled, changed, or substituted.

#### CERTIFICATION

Permission is granted by the American Kennel Club for the holding of this event under American Kennel Club rules and regulations. Gina DiNardo, Executive Secretary